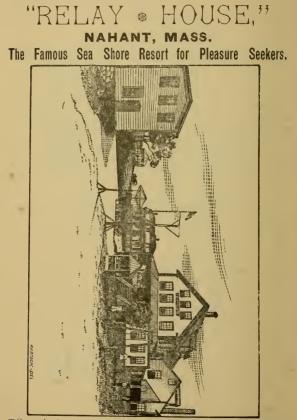

HOTEL NAHANT, Long Beach, S. Soule & Son; (see page 22.)

The Prescott, Red Rock Point, off Ocean Street.